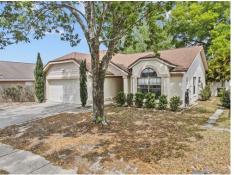

## 1345 Tindaro Dr, Apopka, FL 32703

» Beds: 2 | Baths: 2 Full

» MLS #: S5123381

» Single Family | 1,283 ft² | Lot: 5,200 ft²

» More Info: 1345TindaroDr.IsForSale.com

Kimkesia Morgan Realtor Associate (407) 608-9238 kimkesia@gmail.com https://www.centralfloridaishome.com

## \$ 340,000

Remarks

One or more photo(s) has been virtually staged. The Perfect Central Florida home is located in the COUNTRY ADDRESS subdivision, in the Sheeler Oaks area of Apopka. CLOSE DISTANCE TO SCHOOLS! This 2 bedroom, 2 bath home with a DEN that is being used as an OFFICE and PLAY ROOM has an OPEN FLOOR PLAN and HIGH VAULTED CEILINGS. It is perfect for those working from home. The Kitchen has a breakfast bar and plenty of cabinets and includes a Dishwasher, Range, and a recently purchased Refrigerator. The Primary Bedroom is large enough for a king-sized bed and has an EN SUITE BATH. The office space is very roomy and large enough to accommodate two office desks and has a back door that leads to the cozy covered porch. There is a whole home WATER SOFTENING SYSTEM, RAIN GUTTERS, an OVERSIZED GARAGE with shelving and laundry area, and a FENCED BACKYARD. The owners have been meticulous in maintaining this home.