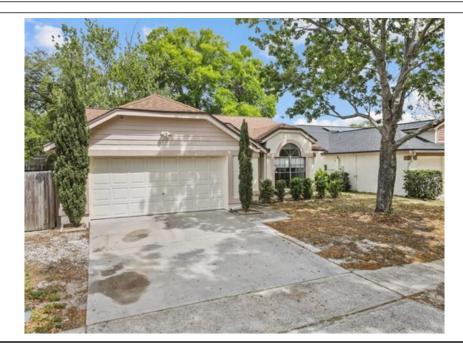

## 1345 Tindaro Dr, Apopka, FL 32703

» Beds: 2 | Baths: 2 Full

» MLS #: S5123381

» Single Family | 1,283 ft² | Lot: 5,200 ft²

» More Info: 1345TindaroDr.IsForSale.com

Kimkesia Morgan Realtor Associate (407) 608-9238 kimkesia@gmail.com https://www.centralfloridaishome.com

## \$ 340,000

Remarks

One or more photo(s) has been virtually staged. The Perfect Central Florida home is located in the COUNTRY ADDRESS subdivision, in the Sheeler Oaks area of Apopka. CLOSE DISTANCE TO SCHOOLS! This 2 bedroom, 2 bath home with a DEN that is being used as an OFFICE and PLAY ROOM has an OPEN FLOOR PLAN and HIGH VAULTED CEILINGS. It is perfect for those working from home. The Kitchen has a breakfast bar and plenty of cabinets and includes a Dishwasher, Range, and a recently purchased Refrigerator. The Primary Bedroom is large enough for a king-sized bed and has an EN SUITE BATH. The office space is very roomy and large enough to accommodate two office desks and has a back door that leads to the cozy covered porch. There is a whole home WATER SOFTENING SYSTEM, RAIN GUTTERS, an OVERSIZED GARAGE with shelving and laundry area, and a FENCED BACKYARD. The owners have been meticulous in maintaining this home.