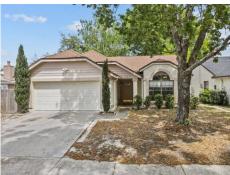

## 1345 Tindaro Dr, Apopka, FL 32703

» Beds: 2 | Baths: 2 Full

» MLS #: S5123381

» Single Family | 1,283 ft² | Lot: 5,200 ft²

» More Info: 1345TindaroDr.IsForSale.com

Kimkesia Morgan Realtor Associate (407) 608-9238 kimkesia@gmail.com https://www.centralfloridaishome.com

## \$ 340,000

Remarks

One or more photo(s) has been virtually staged. The Perfect Central Florida home is located in the COUNTRY ADDRESS subdivision, in the Sheeler Oaks area of Apopka. CLOSE DISTANCE TO SCHOOLS! This 2 bedroom, 2 bath home with a DEN that is being used as an OFFICE and PLAY ROOM has an OPEN FLOOR PLAN and HIGH VAULTED CEILINGS. It is perfect for those working from home. The Kitchen has a breakfast bar and plenty of cabinets and includes a Dishwasher, Range, and a recently purchased Refrigerator. The Primary Bedroom is large enough for a king-sized bed and has an EN SUITE BATH. The office space is very roomy and large enough to accommodate two office desks and has a back door that leads to the cozy covered porch. There is a whole home WATER SOFTENING SYSTEM, RAIN GUTTERS, an OVERSIZED GARAGE with shelving and laundry area, and a FENCED BACKYARD. The owners have been meticulous in maintaining this home.