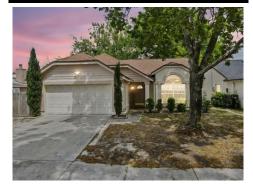

## 1345 Tindaro Dr, Apopka, FL 32703

» Beds: 2 | Baths: 2 Full

» MLS #: S5123381

» Single Family | 1,283 ft² | Lot: 5,200 ft²

» More Info: 1345TindaroDr.IsForSale.com

Kimkesia Morgan Realtor Associate (407) 608-9238 kimkesia@gmail.com https://www.centralfloridaishome.com

## \$ 340,000

Remarks

One or more photo(s) has been virtually staged. The Perfect Central Florida home is located in the COUNTRY ADDRESS subdivision, in the Sheeler Oaks area of Apopka. CLOSE DISTANCE TO SCHOOLS! This 2 bedroom, 2 bath home with a DEN that is being used as an OFFICE and PLAY ROOM has an OPEN FLOOR PLAN and HIGH VAULTED CEILINGS. It is perfect for those working from home. The Kitchen has a breakfast bar and plenty of cabinets and includes a Dishwasher, Range, and a recently purchased Refrigerator. The Primary Bedroom is large enough for a king-sized bed and has an EN SUITE BATH. The office space is very roomy and large enough to accommodate two office desks and has a back door that leads to the cozy covered porch. There is a whole home WATER SOFTENING SYSTEM, RAIN GUTTERS, an OVERSIZED GARAGE with shelving and laundry area, and a FENCED BACKYARD. The owners have been meticulous in maintaining this home.